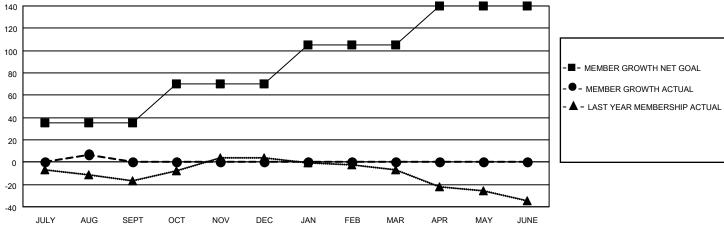

## District 202 L

Results as of: 8/31/2021

| Clubs                 |               |           |               | Members               |                        |                         |                                                    |
|-----------------------|---------------|-----------|---------------|-----------------------|------------------------|-------------------------|----------------------------------------------------|
| RESULTS FOR 2021-2022 |               |           |               | RESULTS FOR 2021-2022 |                        |                         |                                                    |
| QUARTER               | NEW CLUB GOAL | NEW CLUBS | DROPPED CLUBS | QUARTER MEME          | BER GROWTH NET<br>GOAL | MEMBER GROWTH<br>ACTUAL | DROPPED<br>MEMBERS ACTUAL<br>(including transfers) |
| JULY/AUG/SEPT         | 0             | 0         | 0             | JULY/AUG/SEPT         | 35                     | 28                      | 17                                                 |
| OCT/NOV/DEC           | 1             | 0         | 0             | OCT/NOV/DEC           | 35                     | 0                       | 0                                                  |
| JAN/FEB/MAR           | 0             | 0         | 0             | JAN/FEB/MAR           | 35                     | 0                       | 0                                                  |
| APR/MAY/JUNE          | 0             | 0         | 0             | APR/MAY/JUNE          | 35                     | 0                       | 0                                                  |

## GOALS AND ACTUAL NEW CLUBS CUMULATIVE

|   | -■- MEMBER GROWTH NET GOAL        |  |  |  |  |  |  |  |
|---|-----------------------------------|--|--|--|--|--|--|--|
|   | - ● - MEMBER GROWTH ACTUAL        |  |  |  |  |  |  |  |
|   | - ▲ - LAST YEAR MEMBERSHIP ACTUAL |  |  |  |  |  |  |  |
|   |                                   |  |  |  |  |  |  |  |
|   |                                   |  |  |  |  |  |  |  |
|   |                                   |  |  |  |  |  |  |  |
|   |                                   |  |  |  |  |  |  |  |
| : |                                   |  |  |  |  |  |  |  |